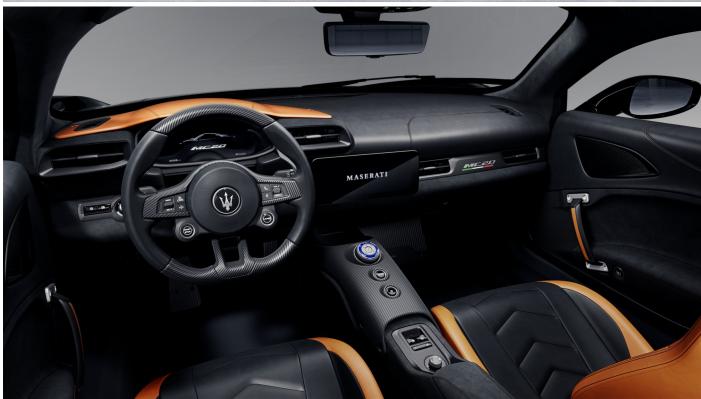

## **INTERIOR**

| Seats          | Pelle - Cuoio |
|----------------|---------------|
| Carpet         | Carpet - Nero |
| Steering wheel | Nero          |

## **OPTIONS**

| _                                                       |                                                        |
|---------------------------------------------------------|--------------------------------------------------------|
| Interior equipment                                      | Brand logo stitched on the headrest                    |
| Interior equipment                                      | Heated front seats                                     |
| Interior equipment  Availability starting from 30/04/20 | Leather sport steering wheel with carbon fibre inserts |
| Interior equipment                                      | Steering wheel gear shift paddles                      |
| Safety & Technology                                     | Sport suspension with suspension lifter                |
| Safety & Technology                                     | Carbon ceramic brakes                                  |