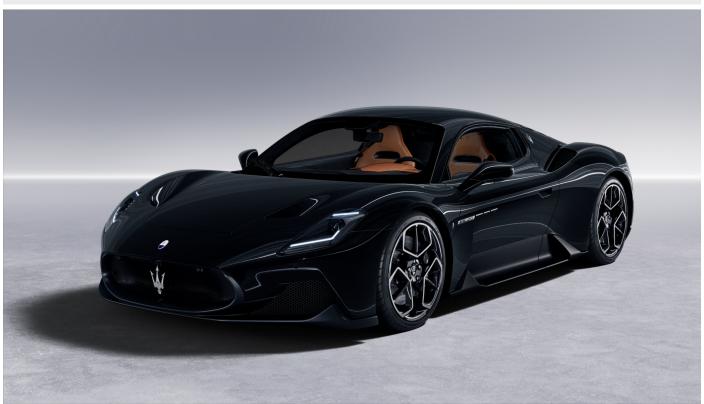

## **EXTERIOR**

| Exterior       | Exterior - Nero Enigma                                       |  |
|----------------|--------------------------------------------------------------|--|
|                | Nero                                                         |  |
| Wheel rims     | 20-inch Birdcage gloss black diamond cut design alloy wheels |  |
| Brake Calipers | Nero                                                         |  |